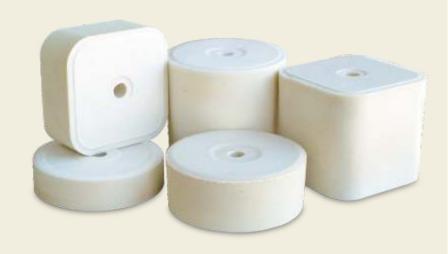

#### Usage

Enable animals to lick it by putting it next to mangers and waterers or hanging it through its middle hole in a distance that animals can reach comfortably. We leave the product for at will consumption from the animals.

#### Packaging

#### Paper boxes of:

18kg (including 6 pieces of 3kg each) 20kg (including 2 pieces of 10kg each) 20kg (including 4 pieces of 5kg each)